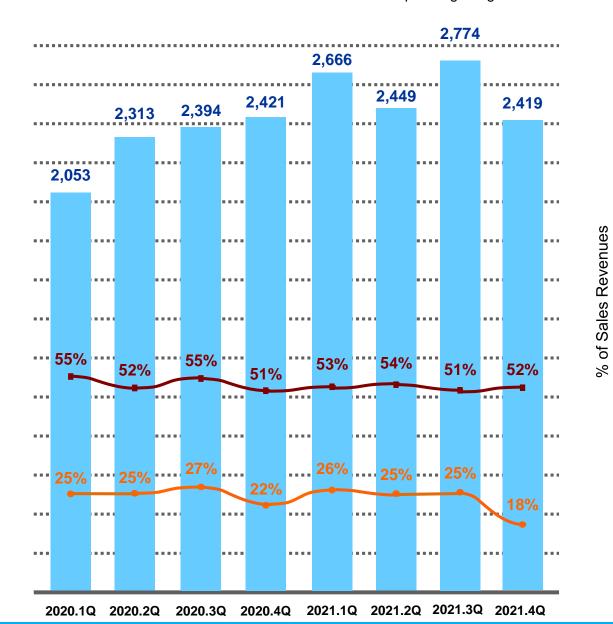

### **Quarterly Highlights**

#### 2021.4Q Key Points

- Sales Revenue: \$ 2,419 million, down 13% QoQ, flat YoY
- Gross Margin: 52%
- Operating Margin: 18%
- Net Income: NT\$ 658 million, down 17% QoQ, down 4% YoY
- 2021.4Q Highlights:
  - The major growth sector in fourth quarter is contributed from Semiconductor / Photonics sector, which presented a growth of 20% YoY.

In Million NTD

Sales Revenues **Gross Margin Operating Margin** 

Sales Revenues