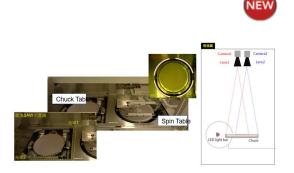

MARKET

2H, '21

HPC (CPU/MCU/GPU), IC, MEMS, PMIC, FPGA, Sensors

3D Sensing, LiDAR, Optical Fiber



FT & SLT Hybrid Test System 3200

Thermal Platform Sea Cobra



In-process Wafer Inspection System 7945

### Semiconductor / Photonics Test Solutions



2022

#### **TECHNOLOGY**

#### 2D / 3D / 2D+3D Metrology

- 2D Dimension: > 0.6um
- 3D XY / Z Resolution: 30nm / 0.05nm
- Sensor: 2D Optical / 3D WLI / Dual modules
- Light Source: Multiple Light Sources

## Advanced Packaging Testing

#### **Particle Inspection**

- Particles: >50um
- Sensor: AOI modules
- Light Source: Customized Light Source

#### **Chemical Overflow Inspection**

- Overflow: > 500um
- Residue: > 1mm\*1mm
- Light Source: Customized Light Source

2H, '21

#### Advanced Packaging: InFO, CoWoS, 3D IC

#### **MARKET**



Process Particle In-situ Inspection 7961-SP



2D/3D Wafer Metrology System 7980



Chemical Overflow In-situ Inspection 7961-UG



#### **Test Instruments & ATS**



#### **TECHNOLOGY**

#### Customized PEU (Power Electronic Unit) ATS

• Testing Items: Efficiency, boundary, protection functions, AC charging signals, and CAN communication

#### Power HIL Testbed

- Applications: On-board Charger and DC-DC Converter
- Integration of high power and real-time system

#### High Precision & Energy Regenerative

- Multi-current range: 6V, 100A/50A/25A
- Max parallel current up to 1200A

**Battery Testing** 

**MARKET** 

Power Electronics/

**EV Testing** 

2H'21

EV (Charger Station, OBC, DC-DC), Green Energy (ESS, PCS, Battery/Fuel Cell), Server Power, Telecom Power, HV UPS



PEU ATS 8000