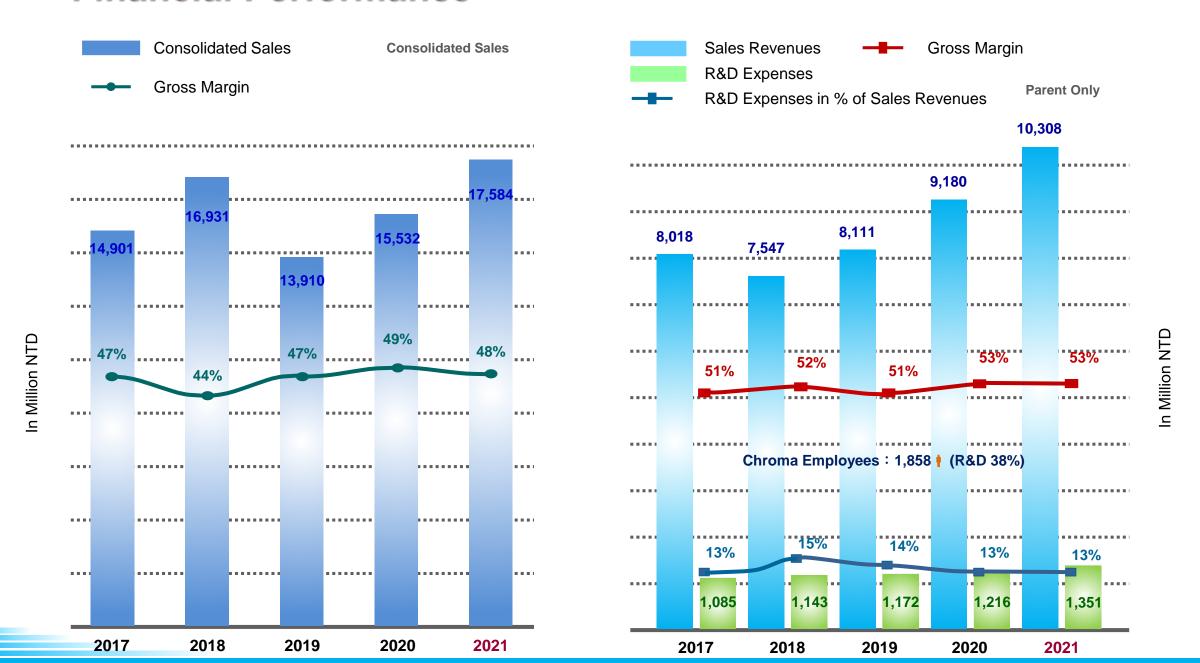

### **Year 2021 Condensed Consolidated Income Statement**

| Condensed Consolidated P&L (In Million NTD, except for EPS in NTD) | <u>2021</u> |        | %     | <u>202</u> | <u>0</u> | %     | YoY % |
|--------------------------------------------------------------------|-------------|--------|-------|------------|----------|-------|-------|
| Net Sales                                                          | 1           | 7,584  | 100%  |            | 15,532   | 100%  | 13%   |
| Consolidated Sales of Testing Equipment Business                   | 1           | 3,555  | 77%   |            | 12,045   | 78%   | 13%   |
| Consolidated Sales of MAS                                          |             | 780    | 4%    |            | 618      | 4%    | 26%   |
| Consolidated Sales of New Material                                 |             | 2,804  | 16%   |            | 2,551    | 16%   | 10%   |
| Others                                                             |             | 445    | 3%    |            | 318      | 2%    | 40%   |
| Cost of Goods Sold                                                 | (9)         | 9,134) | (52%) |            | (7,988)  | (51%) | 14%   |
| Gross Profit                                                       |             | 8,450  | 48%   |            | 7,544    | 49%   | 12%   |
| Operating Expenses:                                                |             |        |       |            |          |       |       |
| General & Administration                                           | (3          | 3,864) | (22%) |            | (3,405)  | (22%) | 13%   |
| Research & Development                                             | (*          | 1,511) | (9%)  |            | (1,342)  | (9%)  | 13%   |
| Operating Income                                                   |             | 3,075  | 17%   |            | 2,797    | 18%   | 10%   |
| Non-Operating Income (Expenses), net                               |             | 2,209  | 13%   |            | 232      | 2%    | 852%  |
| Income (Loss) Before Tax                                           |             | 5,284  | 30%   |            | 3,029    | 20%   | 74%   |
| Income Tax                                                         |             | (979)  | (6%)  |            | (648)    | (5%)  | 51%   |
| Net Income                                                         |             | 4,305  | 24%   |            | 2,381    | 15%   | 81%   |
| Other Comprehensive Income (Losses)                                |             | 106    | 1%    |            | 78       | 1%    | 36%   |
| Comprehensive Income                                               | \$          | 4,411  | 25%   | \$         | 2,459    | 16%   | 79%   |
| Net Income (Losses) Attributable To:                               |             |        |       |            |          |       |       |
| Shareholders of the Parent                                         |             | 4,179  | 24%   |            | 2,324    | 15%   | 80%   |
| Noncontrolling Interests                                           |             | 126    | 1%    |            | 57       | -     | 121%  |
|                                                                    | \$          | 4,305  | 25%   | \$         | 2,381    | 15%   | 81%   |
| EPS (Basic)                                                        | \$          | 9.96   |       | \$         | 5.56     |       | 79%   |
| EPS (Diluted)                                                      | \$          | 9.89   |       | \$         | 5.51     |       | 79%   |

## **Balance Sheet Highlights & Financial Ratio**

| Consolidated (In Million NTD)  Balance Sheet Highlights |       | 2021. Dec | 2020. Dec | +/-%  |
|---------------------------------------------------------|-------|-----------|-----------|-------|
| Cash & Short Term Investments                           |       | 4,947     | 4,442     | 11%   |
| Inventory                                               |       | 3,916     | 3,028     | 29%   |
| Short Term Debt                                         |       | 2,114     | 3,187     | - 34% |
| Long Term Debt                                          |       | 1,447     | 2,405     | - 40% |
| Shareholders Equity                                     |       | 18,947    | 16,389    | 16%   |
| Total Assets                                            |       | 29,546    | 28,129    | 5%    |
| Inventory Turnover (Day)                                |       | 139       | 130       |       |
| AR Turnover (Day)                                       |       | 98        | 120       |       |
| AP Turnover (Day)                                       |       | 114       | 122       |       |
| Net Debt to Equity (%)                                  |       | Net Cash  | 7%        |       |
| ROE (%)                                                 |       | 24%       | 15%       |       |
| ROA (%) •                                               |       | 15%       | 7%        |       |
| Cash Position                                           | 2021  | 2020      | YoY       |       |
| EBITDA                                                  | 5,923 | 3,527     | 68%       |       |
| Cash Flow from Operation                                | 2,592 | 2,715     | (5%)      |       |
| Free Cash Flow • •                                      | 4,329 | 1,169     | 270%      |       |