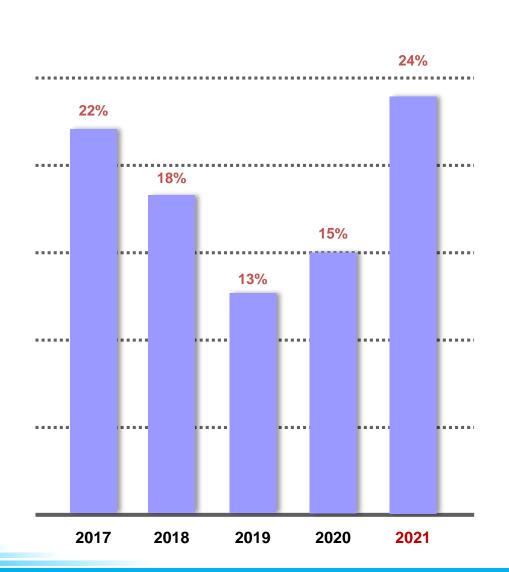

## **Balance Sheet Highlights & Financial Ratio**

| Consolidated (In Million NTD)  Balance Sheet Highlights |       | 2021. Dec | 2020. Dec | +/-%  |
|---------------------------------------------------------|-------|-----------|-----------|-------|
| Cash & Short Term Investments                           |       | 4,947     | 4,442     | 11%   |
| Inventory                                               |       | 3,916     | 3,028     | 29%   |
| Short Term Debt                                         |       | 2,114     | 3,187     | - 34% |
| Long Term Debt                                          |       | 1,447     | 2,405     | - 40% |
| Shareholders Equity                                     |       | 18,947    | 16,389    | 16%   |
| Total Assets                                            |       | 29,546    | 28,129    | 5%    |
| Inventory Turnover (Day)                                |       | 139       | 130       |       |
| AR Turnover (Day)                                       |       | 98        | 120       |       |
| AP Turnover (Day)                                       |       | 114       | 122       |       |
| Net Debt to Equity (%)                                  |       | Net Cash  | 7%        |       |
| ROE (%)                                                 |       | 24%       | 15%       |       |
| ROA (%) •                                               |       | 15%       | 7%        |       |
| Cash Position                                           | 2021  | 2020      | YoY       |       |
| EBITDA                                                  | 5,923 | 3,527     | 68%       |       |
| Cash Flow from Operation                                | 2,592 | 2,715     | (5%)      |       |
| Free Cash Flow • •                                      | 4,329 | 1,169     | 270%      |       |

All ROE + ROA has been annualized.

<sup>•</sup> Free Cash Flow = Net Cash Provided by Operating Activities + (Net Cash used by Investing Activities)