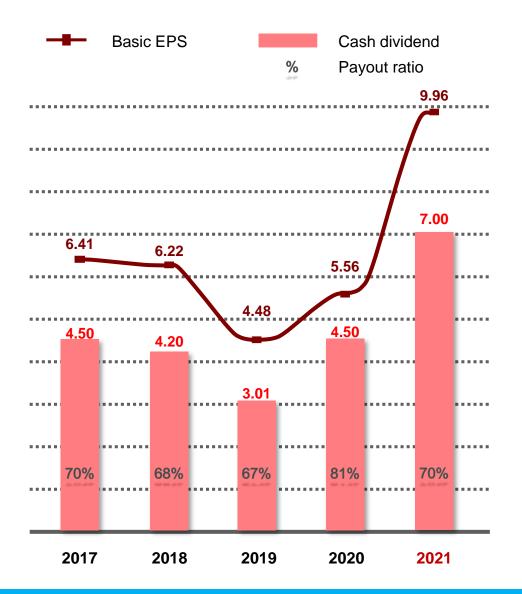

#### Dividend

### **Year 2021 Condensed Consolidated Income Statement**

| Condensed Consolidated P&L (In Million NTD, except for EPS in NTD) | <u>2021</u> |        | %     | <u>202</u> | <u>0</u> | %     | YoY % |
|--------------------------------------------------------------------|-------------|--------|-------|------------|----------|-------|-------|
| Net Sales                                                          | 1           | 7,584  | 100%  |            | 15,532   | 100%  | 13%   |
| Consolidated Sales of Testing Equipment Business                   | 1           | 3,555  | 77%   |            | 12,045   | 78%   | 13%   |
| Consolidated Sales of MAS                                          |             | 780    | 4%    |            | 618      | 4%    | 26%   |
| Consolidated Sales of New Material                                 |             | 2,804  | 16%   |            | 2,551    | 16%   | 10%   |
| Others                                                             |             | 445    | 3%    |            | 318      | 2%    | 40%   |
| Cost of Goods Sold                                                 | (9)         | 9,134) | (52%) |            | (7,988)  | (51%) | 14%   |
| Gross Profit                                                       |             | 8,450  | 48%   |            | 7,544    | 49%   | 12%   |
| Operating Expenses:                                                |             |        |       |            |          |       |       |
| General & Administration                                           | (3          | 3,864) | (22%) |            | (3,405)  | (22%) | 13%   |
| Research & Development                                             | (*          | 1,511) | (9%)  |            | (1,342)  | (9%)  | 13%   |
| Operating Income                                                   |             | 3,075  | 17%   |            | 2,797    | 18%   | 10%   |
| Non-Operating Income (Expenses), net                               |             | 2,209  | 13%   |            | 232      | 2%    | 852%  |
| Income (Loss) Before Tax                                           |             | 5,284  | 30%   |            | 3,029    | 20%   | 74%   |
| Income Tax                                                         |             | (979)  | (6%)  |            | (648)    | (5%)  | 51%   |
| Net Income                                                         |             | 4,305  | 24%   |            | 2,381    | 15%   | 81%   |
| Other Comprehensive Income (Losses)                                |             | 106    | 1%    |            | 78       | 1%    | 36%   |
| Comprehensive Income                                               | \$          | 4,411  | 25%   | \$         | 2,459    | 16%   | 79%   |
| Net Income (Losses) Attributable To:                               |             |        |       |            |          |       |       |
| Shareholders of the Parent                                         |             | 4,179  | 24%   |            | 2,324    | 15%   | 80%   |
| Noncontrolling Interests                                           |             | 126    | 1%    |            | 57       | -     | 121%  |
|                                                                    | \$          | 4,305  | 25%   | \$         | 2,381    | 15%   | 81%   |
| EPS (Basic)                                                        | \$          | 9.96   |       | \$         | 5.56     |       | 79%   |
| EPS (Diluted)                                                      | \$          | 9.89   |       | \$         | 5.51     |       | 79%   |